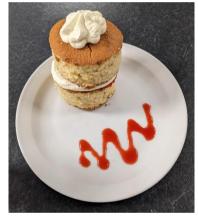

#### **Food Tech:**

Year 11 Hospitality and Catering students have been trialling their practical exam recipes this week. All students showed excellent food preparation and cooking skills but special mentions to Olivia P, Jada T, Riley G and Olivia J!