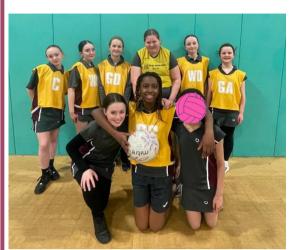

#### Y7/Y8 Netball V William Hulme:

On Thursday our Y7 and Y8 netball team played their final league game of the season against local rival William Hulme High School. The girls played the best game of the year with the girls leading until the final quarter, with the game finishing a close 6-4 to William Hulme. Player of the match went to Elise Roberts, with a special mention to Y7 Jessica Ford who played the best game of the year, and Alisha Bedford who scored all 4 goals. The girls have one last event for the Netball season, when they head to Whalley Range for a 7-team tournament in March.