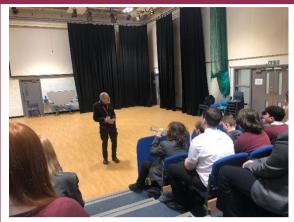

#### **History:**

On Wednesday morning 50 Y9 students met with Martin Stern, a Holocaust Survivor. He told us his story at the young age of 5 experiencing the height of the Holocaust. Students were then able to ask any questions they had. They then spent some time looking at historical sources of the period.

It was a brilliant event, and the students were extremely respectful and engaged with the testimony and workshop. We were very proud of them!