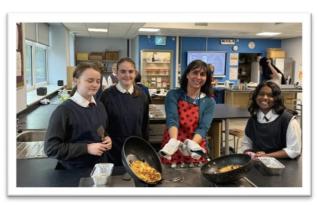

# Spanish:

Year 9 students followed the recipe in Spanish to create their own take on tortilla Española.