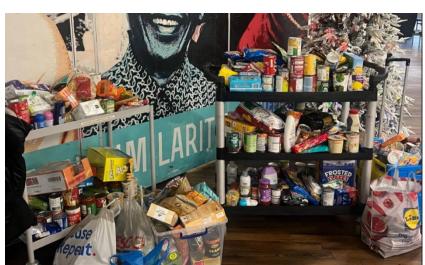

# **Bideford Community Centre:**

Thanks to you, we managed to come together and donate over 200 items to Bideford Community Centre. Your support made this possible, and we couldn't have done it without you. These donations will make someone's Christmas brighter.