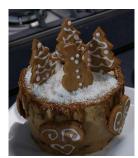

# Great DBK Bake Off - Yr 11:

Year 11 competed in the Gingerbread technical competition as part of the Great DBK bake off. All students made absolutely delicious gingerbread cakes, but the winners of most attractive cake were Lilah K and Channay S. Best tasting cakes were awarded to Kush K and Jada T.