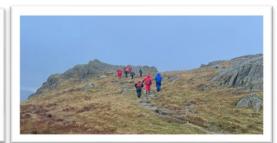

# **Ghyll Head Trip:**

A group of Year 8 students, along with some from Year 9, enjoyed an adventurous residential trip to Ghyll Head, where they took part in a variety of exciting activities. These included canoeing, coasteering, scrambling, and zip-lining, all set in the stunning natural surroundings.