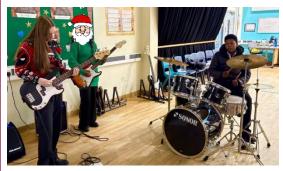

# **Christmas Concert:**

We held our Christmas Concert and had an amazing turn out! With local care home residents, students and many families! Thank you to all students and staff who helped make this night possible!