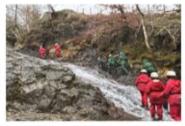

# **Ghyll Head Trip:**

A group of Year 8 students, along with some from Year 9, enjoyed an adventurous residential trip to Ghyll Head, where they took part in a variety of exciting activities. These included canoeing, coasteering, scrambling, and zip-lining, all set in the stunning natural surroundings.