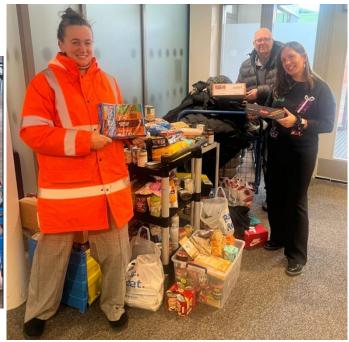

# **Bideford Community Centre:**

Thanks to you, we managed to come together and donate over 200 items to Bideford Community Centre. Your support made this possible, and we couldn't have done it without you. These donations will make someone's Christmas brighter.