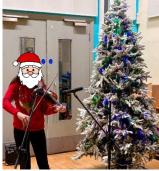

# **Christmas Concert:**

We held our Christmas Concert and had an amazing turn out! With local care home residents, students and many families! Thank you to all students and staff who helped make this night possible!