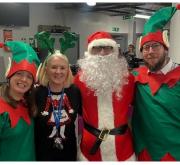

# **Christmas at Brooklands**

On Wednesday, students had a very festive day!
They enjoyed a Christmas Dinner along with
Crackers, a live band and even a special visit from
Santa!

Students especially loved Mrs Gardner on Karaoke!