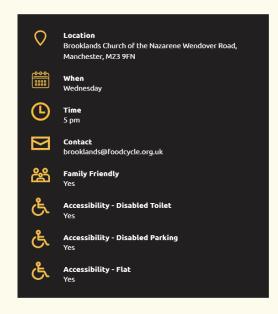

# Join us at FoodCycle Manchester Wythenshawe Brooklands

FoodCycle Manchester
Wythenshawe Brooklands
welcomes anyone to attend
as a guest and enjoy a FREE
hot meal. No need to book.
Just turn up on the day!

Throughout the festive period, FoodCycle
Wythenshawe Brooklands will be closed on Wednesdays
25th December and
Wednesday 1st January. We will be back open on
Wednesday 8th January
2025.