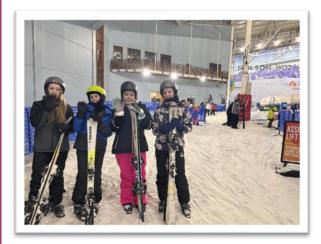

# **Ski Trip skiing lessons:**

Students took part in their final ski lesson of their 3-week course, where they were to have 6 hours of tuition from some expert ski instructor at the Chill Factore. The students have progressed from Beginner skiers to now being Intermediate skiers.