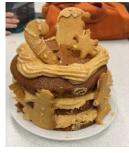

# Great DBK Bake Off - Yr 11:

Year 11 competed in the Gingerbread technical competition as part of the Great DBK bake off. All students made absolutely delicious gingerbread cakes, but the winners of most attractive cake were Lilah K and Channay S. Best tasting cakes were awarded to Kush K and Jada T.